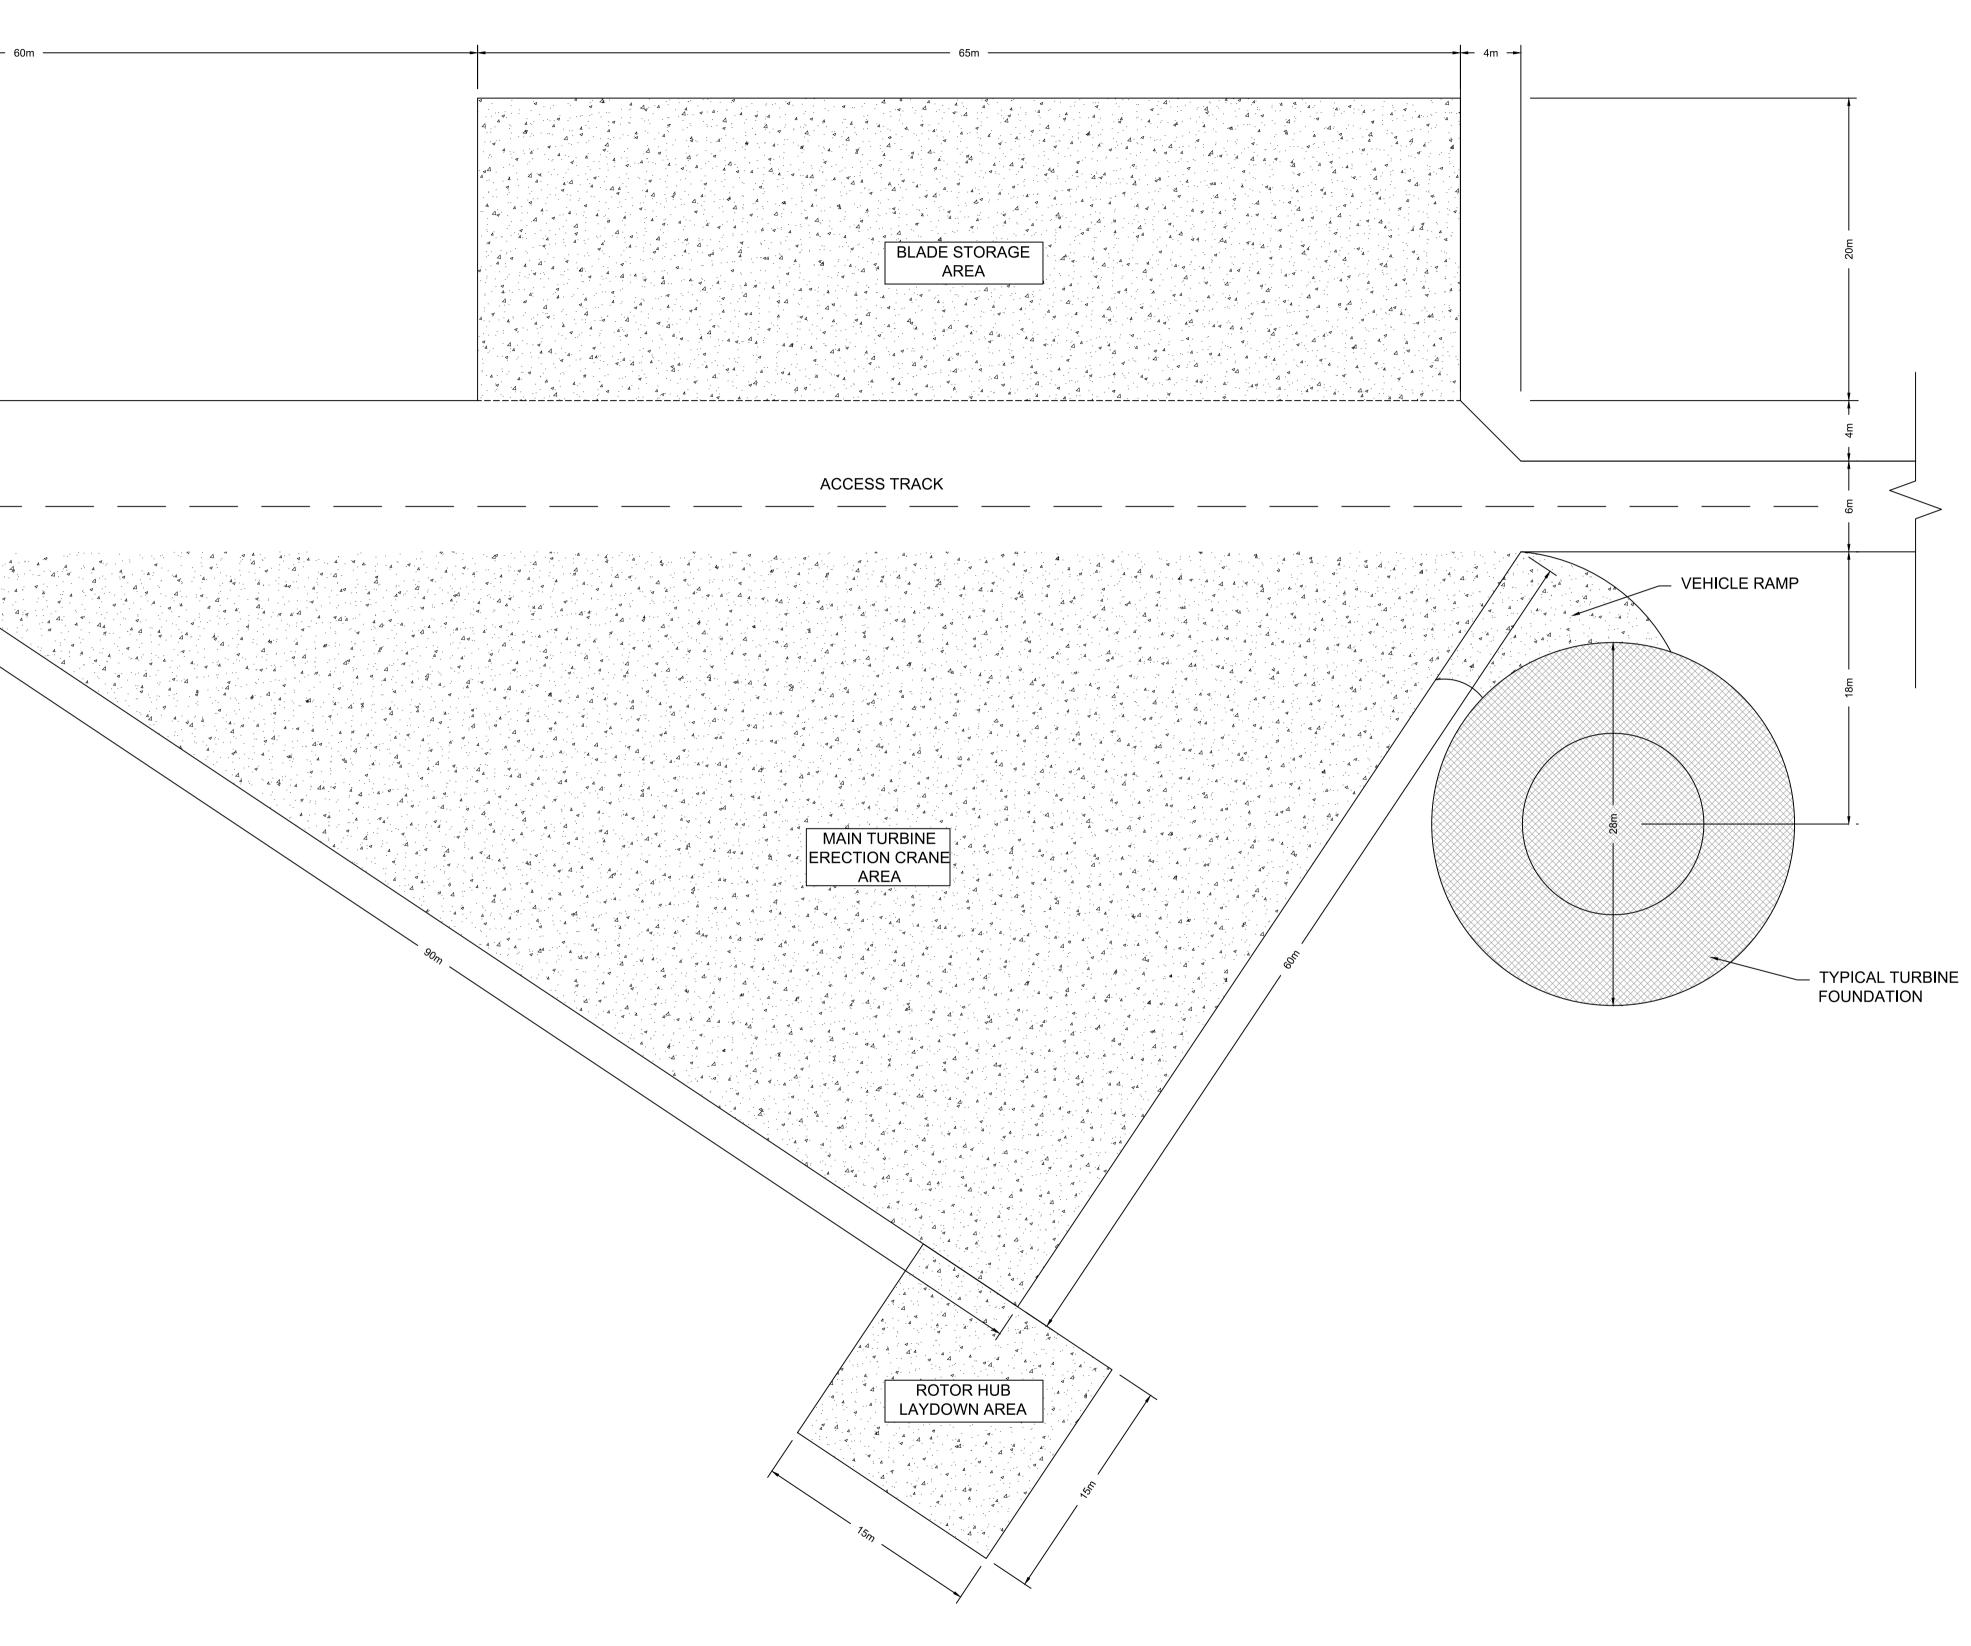

# 4m <u>NOTE:</u>

Hardstand layout may change during design / construction stage, however will not exceed the footprint shown.

**TYPICAL TURBINE HARDSTAND - LAYOUT PLAN** SCALE 1:250

### <u>NOTES:</u>

- 1. DRAWINGS FOR PLANNING PURPOSES ONLY.
- 2. FIGURED DIMENSIONS ONLY TO BE TAKEN FROM THIS DRAWING.
- 3. GRID REFERENCES TO IRISH NATIONAL GRID.
- 4. ALL LEVELS SHOWN RELATE TO ORDNANCE SURVEY DATUM AT MALIN HEAD